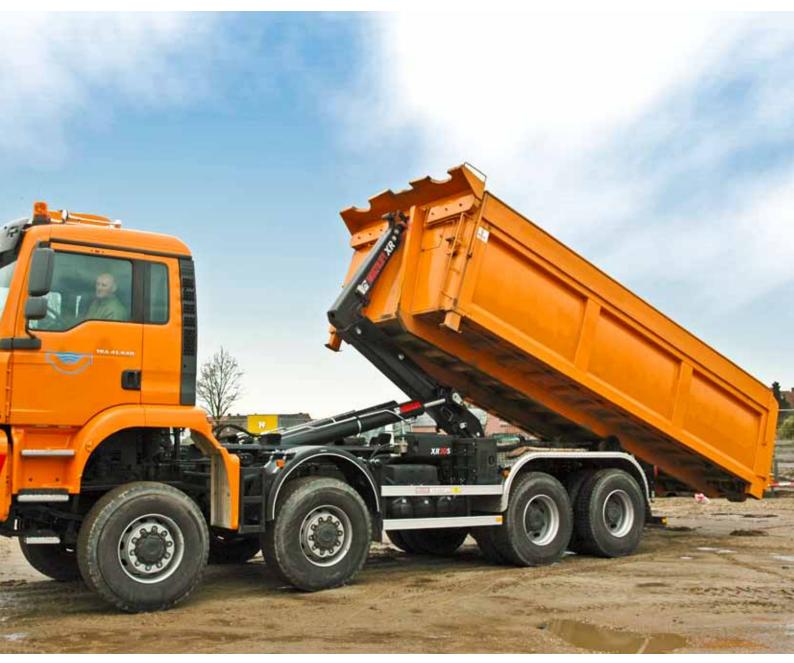

## XR Power range hooklifts

**TECHNICAL INFORMATION** 

XR30S

## **TECHNICAL DATA**

| ТҮРЕ                              | XR30S             |      |      |      |      |  |  |  |
|-----------------------------------|-------------------|------|------|------|------|--|--|--|
| VEHICLE TYPE                      | 4 axle            |      |      |      |      |  |  |  |
| GVW OF THE VEHICLE (t)            | 32 - 41           |      |      |      |      |  |  |  |
| CAPACITY (t)                      | 30                |      |      |      |      |  |  |  |
| G-LENGTH                          | 53                | 56   | 59   | 61   | 63   |  |  |  |
| SYSTEM WEIGHT (kg) *              | 2770              | 2790 | 2850 | 2870 | 2910 |  |  |  |
| TIPPING ANGLE (°)                 | 52                | 53   | 55   | 52   | 49   |  |  |  |
| MAX. OPERATING PRESSURE (MPa)     | 30                |      |      |      |      |  |  |  |
| RECOMMENDED MAX. OIL FLOW (I/min) | 120 (special 150) |      |      |      |      |  |  |  |