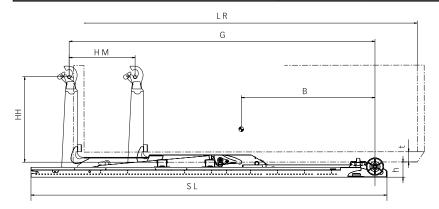

## **PRIMARY DIMENSIONS**

| MODEL                                   | XR30S.53  | XR30S.56  | XR30S.59  | XR30S.61  | XR30S.63  |  |  |
|-----------------------------------------|-----------|-----------|-----------|-----------|-----------|--|--|
| LR = BODY LENGTH (m) min - max          | 4,5 - 6,4 | 4,5 - 6,6 | 4,7 - 6,9 | 4,9 - 7,1 | 5,1 - 7,3 |  |  |
| SL = SUBFRAME LENGTH (mm) **            | 6563      | 6563      | 6563      | 6583      | 6783      |  |  |
| B = CENTRE OF GRAVITY (mm)              | 2900      | 3000      | 3100      | 3250      | 3400      |  |  |
| G = EXACT G-LENGTH (mm)                 | 5360      | 5560      | 5860      | 6080      | 6310      |  |  |
| HM = HORIZONTAL MOVEMENT (mm)           | 1100      | 1300      | 1450      | 1450      | 1450      |  |  |
| t = MIN. FREE TUNNEL HEIGHT (body) (mm) | 105       |           |           |           |           |  |  |
| h = INSTALLATION HEIGHT (mm)            | 290       |           |           |           |           |  |  |
| HH = HOOK HEIGHT (mm)                   | 1570      |           |           |           |           |  |  |

- \* Weight includes hydraulic body locking and excludes oil tank and oil.
- \*\* The subframe length (SL) can be reduced to achieve a final installation length. The minimum installation length depends upon country and control valve position. For an exact installation length dimension please contact your local Hiab Multilift dealer.