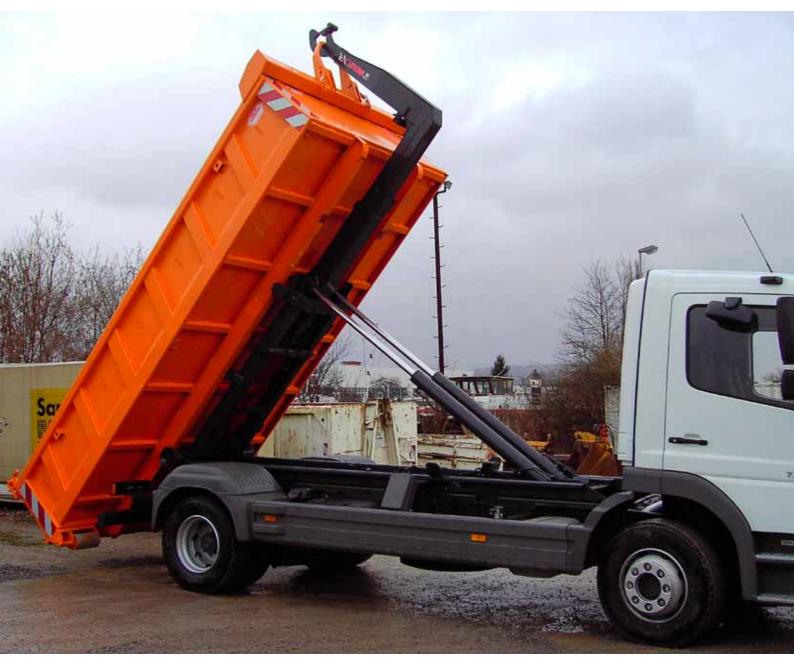

## More payload with optimised design

Strong, robust and exceptionally light - a contradiction in terms but Hiab Multilift XR 10S, the latest addition to the Hiab Multilift XR hooklift family, is all that and much more! With XR 10S you can carry bigger payloads and get a quick return on your investment.

#### More power to your business

The new Hiab Multilift XR 10S with 10 tonne lifting capacity offers you maximum performance and unparalleled functionality. The equipment's low weight combined with extreme strength make it an ideal tool for all your purposes. Make the most of your truck by fitting it with an XR 10S - add a Hiab crane to further enhance your productivity. Carry demountable bodies up to 6 metres long and handle bigger payloads more safely and more reliably than ever before.

#### Safety the priority

As in all Hiab Multilift demountables, safety is a key priority in the XR-series. Safety features include load-holding valves directly on the cylinders and a tipping lock mechanism. The XR-series meets all the minimum requirements of the EU's Directive on the Safety of Machinery.

### Increased versatility and larger payloads

We used the latest 3D-CAD methods and modern production technology to design and manufacture this new range, which minimised the welding needed in construction and resulted in a stronger structure. The exceptional low weight / high strength ratio enables larger payloads, enhances the versatility of the vehicle and maximises its usage.